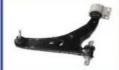

# Standard Automobile Spare Parts Wishbone 54500-2E000 Suspension Control Arm

## **Product Description**

54500-2E000 Suspension Control Arm For Hyundai Tucson Kia Sportage 54500 2E000

## **Product Description:**

A control arm, also known as an *A-arm* or *wishbone*, is an essential part of a car's suspension system. It is responsible for linking the suspension elements to the frame of the vehicle, and for keeping the wheels under check in terms of their motion.

Control arms are usually fitted into both the front and rear suspension systems of a vehicle, though their structure and arrangement differ in some cases

#### Features:

**Superior Construction:** Our control arm is crafted from *high-quality materials*, such as forged or cast steel, aluminum, or composite materials, ensuring *strength*, *durability*, *and resistance to wear and corrosion*. It is built to withstand the demands of daily driving and various road conditions.

**Suspension Control:** The control arm plays a crucial role in linking the suspension components, such as the wheel hub assembly and steering knuckle, to the vehicle's chassis. It provides the necessary structural support and *flexibility to control the motion of the wheels*, maintaining proper alignment and enhancing handling and stability.

**Precise Wheel Alignment:** Our control arm helps maintain proper wheel alignment, *ensuring even tire wear, optimal handling, and improved vehicle stability.* It allows for controlled vertical movement of the wheels, providing enhanced traction and responsiveness during acceleration, braking, and cornering.

**Easy Installation:** Our control arm is designed for *straightforward installation*, making it suitable for both professional mechanics. It is a direct fit replacement for your vehicle's original control arm, ensuring compatibility and a hassle-free installation process.

**Quality Assurance:** Our control arm undergoes rigorous testing and quality control measures to meet or exceed industry standards. It is manufactured by trusted suppliers who prioritize *quality and performance*, providing you with a reliable and durable product.

## **Technical Parameters:**

| Car make     | For Hyundai                                 |
|--------------|---------------------------------------------|
| Product Name | Suspension Control Arm                      |
| Size         | Standard                                    |
| Warranty     | 12 Months                                   |
| Package      | Poly Bag With Cartons, After Wooden Pallets |