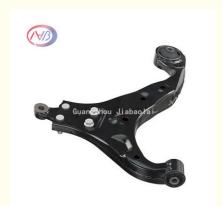

# Standard Automobile Spare Parts Wishbone 54500-2E000 Suspension Control Arm

## **Product Description**

54500-2E000 Suspension Control Arm For Hyundai Tucson Kia Sportage 54500 2E000

## **Product Description:**

A control arm, also known as an *A-arm* or *wishbone*, is an essential part of a car's suspension system. It is responsible for linking the suspension elements to the frame of the vehicle, and for keeping the wheels under check in terms of their motion.