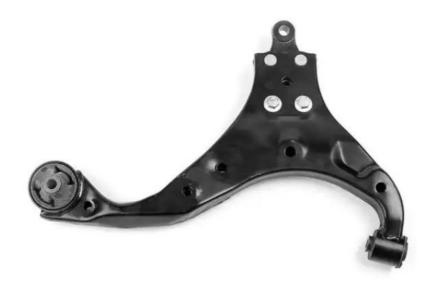

# Standard Automobile Spare Parts Wishbone 54500-2E000 Suspension Control Arm

## **Product Description**

54500-2E000 Suspension Control Arm For Hyundai Tucson Kia Sportage 54500 2E000

## **Product Description:**

A control arm, also known as an *A-arm* or *wishbone*, is an essential part of a car's suspension system. It is responsible for linking the suspension elements to the frame of the vehicle, and for keeping the wheels under check in terms of their motion.

**Suspension Control:** The control arm plays a crucial role in linking the suspension components, such as the wheel hub assembly and steering knuckle, to the vehicle's chassis. It provides the necessary structural support and *flexibility to control the motion of the wheels*, maintaining proper alignment and enhancing handling and stability.