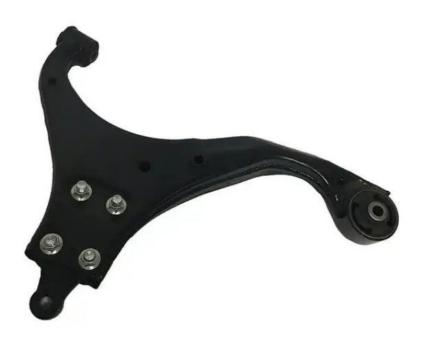

# Standard Automobile Spare Parts Wishbone 54500-2E000 Suspension Control Arm

## **Product Description**

54500-2E000 Suspension Control Arm For Hyundai Tucson Kia Sportage 54500 2E000

## **Product Description:**

A control arm, also known as an *A-arm* or *wishbone*, is an essential part of a car's suspension system. It is responsible for linking the suspension elements to the frame of the vehicle, and for keeping the wheels under check in terms of their motion.

**Suspension Control:** The control arm plays a crucial role in linking the suspension components, such as the wheel hub assembly and steering knuckle, to the vehicle's chassis. It provides the necessary structural support and *flexibility to control the motion of the wheels*, maintaining proper alignment and enhancing handling and stability.