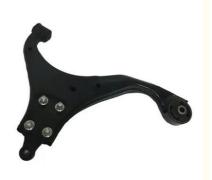

# More Images

## **Product Description**

54500-2E000 Suspension Control Arm For Hyundai Tucson Kia Sportage 54500 2E000