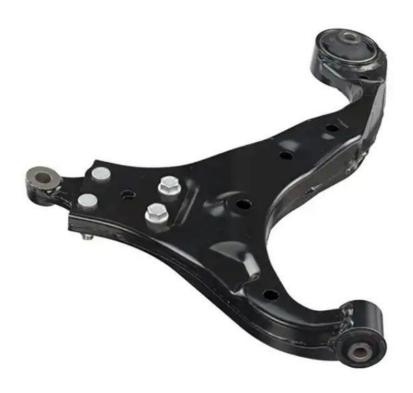

# More Images

## **Product Description**

54500-2E000 Suspension Control Arm For Hyundai Tucson Kia Sportage 54500 2E000