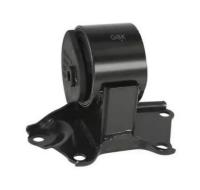

# Automobile Rubber Engine Mounting Assembly 21830-38510 2183038510

## **Basic Information**

Place of Origin: CHINA
Brand Name: NABO
Certification: TS16949
Model Number: 21830-38510
Minimum Order 20 PCS

Quantity:

• Price: \$6.00~ \$8.00

• Packaging Details: poly bag or air bubble bag, any boxes with

customers' label, Corrugated box , Standard

tray

Delivery Time: 3~30 work days
 Payment Terms: D/P, L/C, T/T

• Supply Ability: 10000 pcs per months



## **Product Specification**

• Product Name: Engine Mounting Assembly

Material: Rubber

Car Make: For Hyundai

Package: Poly Bag With Sticker

Size: StandardApplication: Automobile

• Highlight: Automobile Rubber Engine Mounting,

Rubber Engine Mounting Assembly,

21830-38510



# More Images



## **Product Description**

21830-38510 Rubber Engine Mounting For Hyundai/Kia Sonata Magentis 2183038510

## **Product Description:**

An engine mounting, also known as an engine mount or motor mount, is an essential part of a vehicle's powertrain system. It functions to secure the engine to the frame of the vehicle. Additionally, it helps minimize vibrations and noise that is transmitted to the passenger compartment.

Engine mounts possess a number of important roles in vehicle operation. Firstly, they help to maintain engine stability. Secondly, it improves the passenger ride comfort by reducing and dampening the vibrations from the engine. Lastly, it helps protect other parts of the vehicle from the vibrations as well.

#### Features:

#### **Superior Construction:**