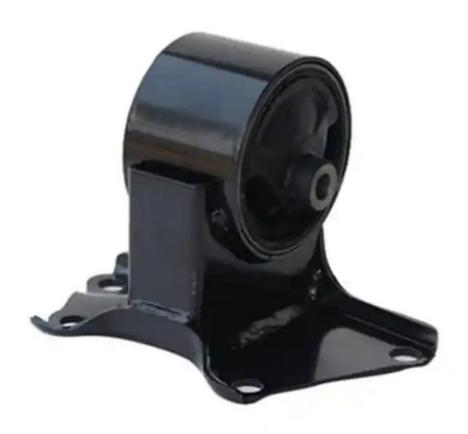

# More Images

## **Product Description:**

An engine mounting, also known as an engine mount or motor mount, is an essential part of a vehicle's powertrain system. It functions to secure the engine to the frame of the vehicle. Additionally, it helps minimize vibrations and noise that is transmitted to the passenger compartment.

Engine mounts possess a number of important roles in vehicle operation. Firstly, they help to maintain engine stability. Secondly, it improves the passenger ride comfort by reducing and dampening the vibrations from the engine. Lastly, it helps protect other parts of the vehicle from the vibrations as well.