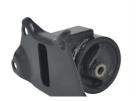

# Automobile Rubber Engine Mounting Assembly 21830-38510 2183038510

## **Basic Information**

Place of Origin: CHINA
Brand Name: NABO
Certification: TS16949
Model Number: 21830-38510
Minimum Order 20 PCS

Quantity:

• Price: \$6.00~ \$8.00

• Packaging Details: poly bag or air bubble bag, any boxes with

customers' label, Corrugated box , Standard

tray

Delivery Time: 3~30 work days
 Payment Terms: D/P, L/C, T/T

• Supply Ability: 10000 pcs per months



## **Product Specification**

• Product Name: Engine Mounting Assembly

Material: Rubber

Car Make: For Hyundai

Package: Poly Bag With Sticker

Size: StandardApplication: Automobile

• Highlight: Automobile Rubber Engine Mounting,

Rubber Engine Mounting Assembly,

21830-38510



# More Images



## **Product Description**

21830-38510 Rubber Engine Mounting For Hyundai/Kia Sonata Magentis 2183038510

## **Product Description:**

An engine mounting, also known as an engine mount or motor mount, is an essential part of a vehicle's powertrain system. It functions to secure the engine to the frame of the vehicle. Additionally, it helps minimize vibrations and noise that is transmitted to the passenger compartment.

Engine mounts possess a number of important roles in vehicle operation. Firstly, they help to maintain engine stability. Secondly, it improves the passenger ride comfort by reducing and dampening the vibrations from the engine. Lastly, it helps protect other parts of the vehicle from the vibrations as well.

#### Features:

#### **Superior Construction:**

Our engine moun