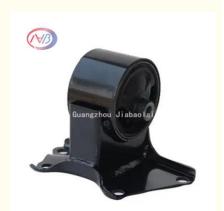

# Automobile Rubber Engine Mounting Assembly 21830-38510 2183038510

## **Product Specification**

• Product Name: Engine Mounting Assembly

Material: Rubber

Car Make: For Hyundai

Package: Poly Bag With Sticker

Size: StandardApplication: Automobile

• Highlight: Automobile Rubber Engine Mounting,

Rubber Engine Mounting Assembly,

21830-38510

## **Product Description**

21830-38510 Rubber Engine Mounting For Hyundai/Kia Sonata Magentis 2183038510