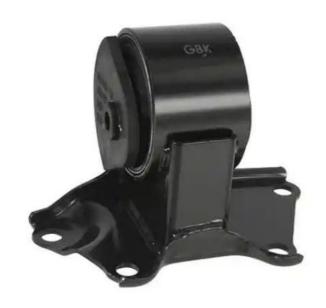

# Automobile Rubber Engine Mounting Assembly 21830-38510 2183038510

## **Product Specification**

• Product Name: Engine Mounting Assembly

Material: Rubber

Car Make: For Hyundai

Package: Poly Bag With Sticker

Size: StandardApplication: Automobile

• Highlight: Automobile Rubber Engine Mounting,

Rubber Engine Mounting Assembly,

21830-38510

## **Product Description**

21830-38510 Rubber Engine Mounting For Hyundai/Kia Sonata Magentis 2183038510